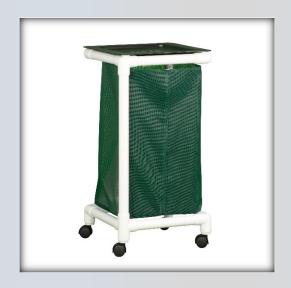

## **Value Line Linen Hamper**

| Technical Data   |        |  |
|------------------|--------|--|
| Height:          | 34"    |  |
| Width:           | 17.5"  |  |
| Depth:           | 17.75" |  |
| Weight:          | 11 lbs |  |
| Ship Weight:     | 16 lbs |  |
| Shipping Method: | Parcel |  |

## Features:

- Injection molded black lid
- Designed for easy release and removal of plastic liner or leakproof bag
- Eliminates excessive bending and lifting
- Wire hangers hold plastic liners or leakproof bags in place
- Velcro-front mesh bags accommodate 39-gallon plastic liners and are available in 5 Textilene® colors
- Washable leakproof bags are available in 4 colors
- Set of four 50 mm twin wheel casters