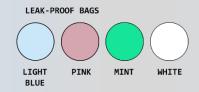

## Features:

- Injection molded black lid
- Designed for easy release and removal of plastic liner or leakproof bag
- Eliminates excessive bending and lifting
- Wire hangers hold plastic liners or leakproof bags in place
- Velcro-front mesh bags accommodate 39-gallon plastic liners and are available in 5 Textilene® colors
- Washable leakproof bags are available in 4 colors
- Set of four 50 mm twin wheel casters