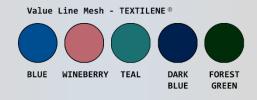

## Features:

- Injection molded black lid
- Designed for easy release and removal of plastic liner or leakproof bag
- Eliminates excessive bending and lifting
- Wire hangers hold plastic liners or leakproof bags in place
- Velcro-front mesh bags accommodate 39-gallon plastic liners and are available in 5 Textilene® colors
- Washable leakproof bags are available in 4 colors
- Set of four 50 mm twin wheel casters